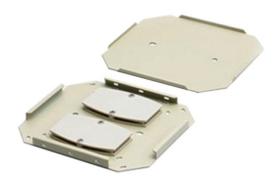

## Description

12 fiber splicing trays are made from aluminum, lightweight and durable. It mainly is used for optical fiber storage and fiber optic fusion protection, easy to operate and simple to install and uninstall. The fiber splice trays are stackable and can be mounted using two screws. Can be used one on top of another to form a layer structure inside the fiber optic distribution unit (FDU). Included cover plate and plastic base for fusion protector sleeve.

## Features

- Made from aluminum, light weight and durable.
- Protect and manages fiber splices.
- Can be mounted on FDU Rack mount or Wall mount.