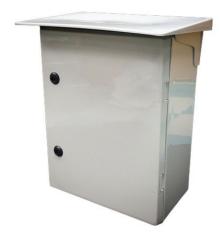

## **ABS Outdoor Cabinet**

## Features

- Dimensions: 450 x 650 x 220 mm
- Hanging cabinet type for outdoor installation, suitable for CCTV system.
- Suitable for Fiber Optic Equipment, Industrial Media Converter and Industrial Ethernet Switches
- Produced from high quality engineering plastics, Light weight and ant-rust corrosion.
- Provide hinge front door and build-in Snaplock & Keylock at front door.
- Provide 1 knock out holes for power cable entry.
- Provide 3 knock out holes for others cable entry.
- Water-proof and ventilation by roofer at bottom panels.
- Support to install fan controller (can set operating temperature).
- Provide copper bus bar in grounding system.