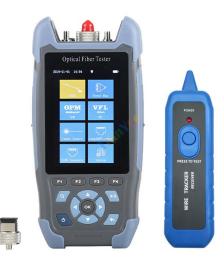

## **Features**

Shogun mini fiber optic motherboard OTDR believes that network construction and maintenance and CATV can detect the client's engineering, inspection and emergency control. All fiber optics are once more common OTDRs and are used in the field.

Single Mode

- Light weight, portable, cost-effective.
- One key operation, readable test data

Fiber Type

- Integrated with the visual impairment locating system, which can easily detect the false location of the dead area.
- Use rubber keys, good dustproof, waterproof, can prevent vibration, suitable for field maintenance work.
- Use high-capacity batteries for a long time, suitable for long time field work.
- Suitable for construction and maintenance engineers for fault location of FTTH and access networks.