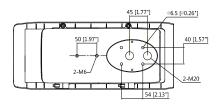

## Features

- 14" housing
- Aesthetic design
- Designed for indoor and outdoor applications
- Provides all-weather protection
- For box cameras and lens
- All-aluminum shell design
- IP67, IK10
- Different function modules:
  - Built-in heating and cooling system
  - Windows adopt water-proof films
- 150m IR range
- Built-in PoE module
- Support remote control of IR light by RS485
- Power Consumption: 25.5W
- PoE 48VDC Input/Output Power
- Operating Temperature: -40 to 60C
- Humidity: <90% RH
- Dimension(LxWxH) : 404x164x132 mm
- Weight: 3.0 kg