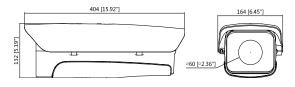

## Features

- 14" housing
- Aesthetic design
- Designed for indoor and outdoor applications
- Provides all-weather protection
- For box cameras and lens
- All-aluminum shell design
- IP67, IK10
- Different function modules:
  - Built-in heating and cooling system
  - Windows adopt water-proof films
- 150m IR range
- Built-in PoE module
- Support remote control of IR light by RS485
- Power Consumption: 25.5W
- PoE 48VDC Input/Output Power
- Operating Temperature: -40 to 60C
- Humidity: <90% RH
- Dimension(LxWxH) : 404x164x132 mm
- Weight: 3.0 kg