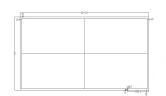

|                       |
| Work Environment                   | Temperature                                              | 0°C~40°C (32°F~104°F) |
| work environment                   | Humidity                                                 | 10%~85%               |
| Accessory                          |                                                          |                       |
| Standard                           | HDMI cable, power cable, hanging bracket, remote control |                       |
| Optional                           | Pedestal                                                 |                       |
| Certifications                     |                                                          |                       |

CE/FCC

### Dimensions

Certifications